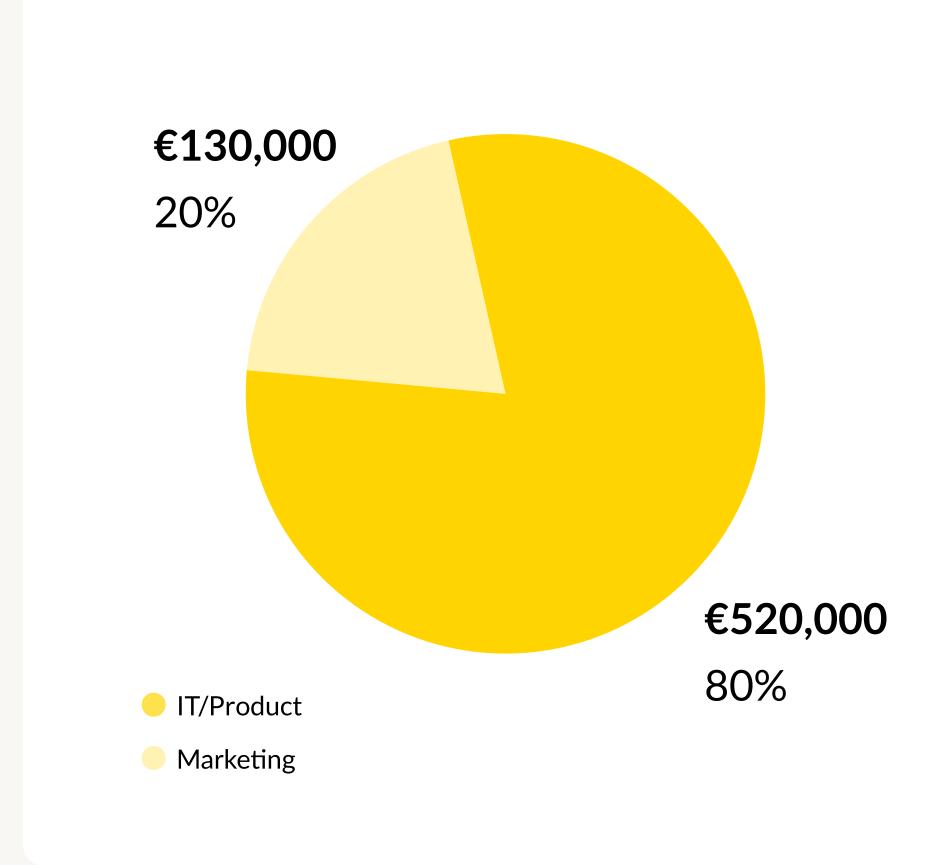

# How is your investment being utilized?

We are seeking growth funding to invest in product development (IT) and targeted marketing over the next two years. With this investment round, we aim to optimize our platform and strengthen our market position through strategic marketing campaigns. The ultimate goal of the investment is to bring Cyql to breakeven as quickly as possible and to achieve sustainable growth. This funding round among our users is a crucial first step in that process.