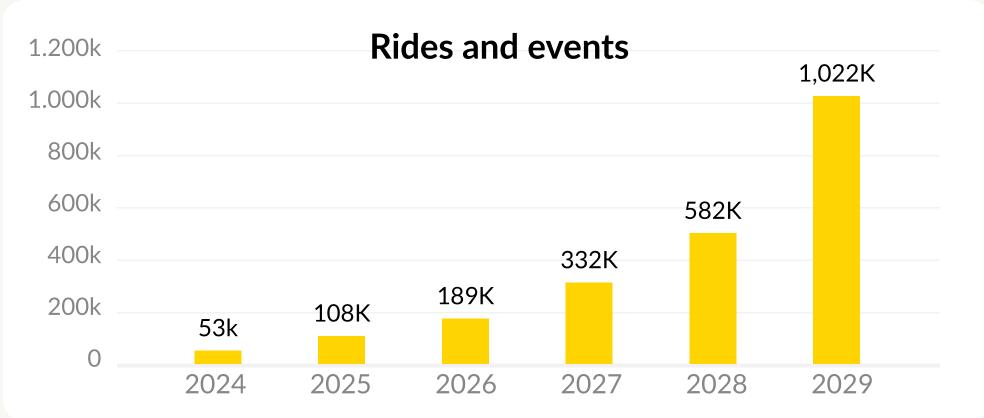

## SHORT-TERM FORECAST Where we are heading

# What we can achieve

Cycling has been gaining popularity at an increasing rate, fueld by the pandemic and the rise of e-bikes. Our market calculation is based on the markets we can realistically conquer, with the global market being at least twice as large.