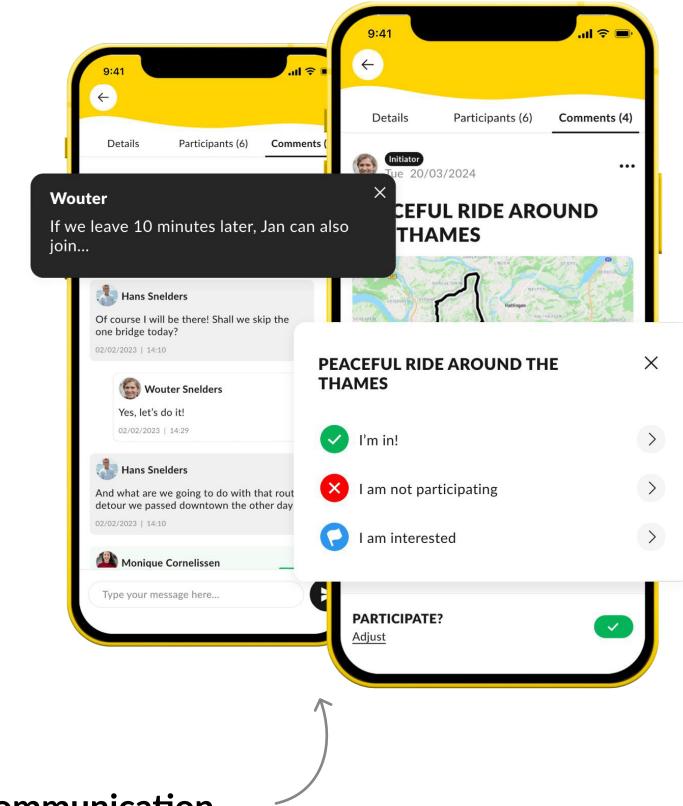

## **Clear communication**

Ensure clear communication with your club members using Cyql. With features like instant messaging, ride and event reminders, announcements, and group chats, keeping everyone informed has never been easier. Stay effortlessly connected, informed, and engaged with your club!