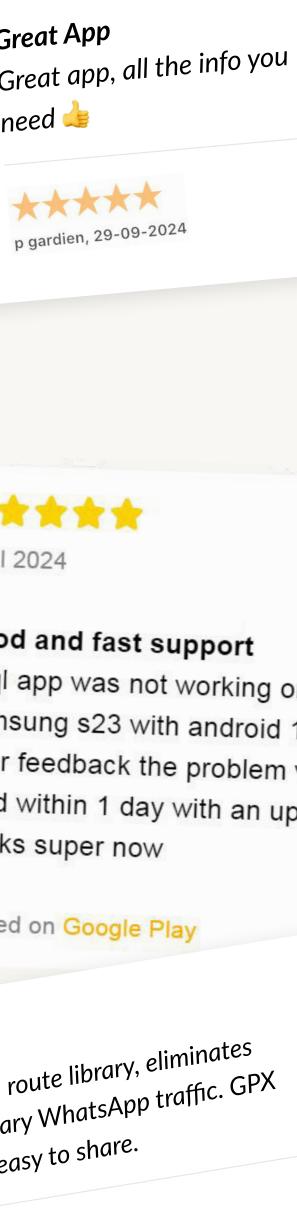

# **Beloved by our users**

Cyql currently has nearly 40,000 individual users and over 2,500 clubs, with a total of almost 36,000 club members. Our product has been well received, and we can support this with over 2,000 positive reviews.