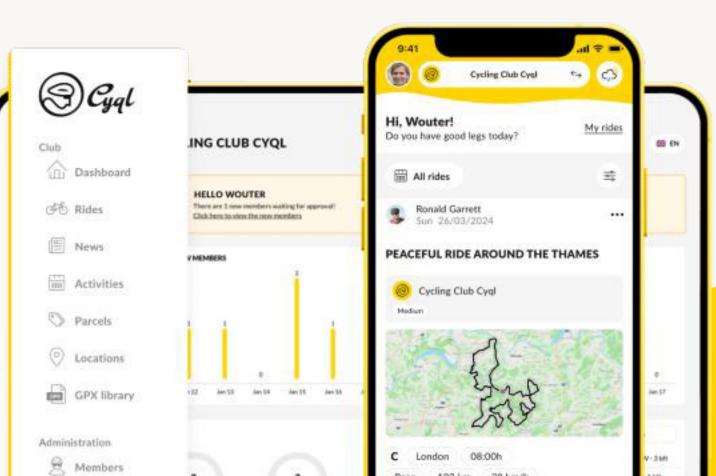

## Plan trips and training sessions

Effortlessly plan your club rides, training sessions, and recurring events. Enjoy features such as creating a route overview, clear communication with members, real-time ride updates, and scheduling training sessions. By adding tags, rides can easily be matched to the right riders. Everything is designed to organize your club's activities in no time.

## nage clubmembers with ease

Iy manage your club members with a user-friendly platform. Segment r members into groups, use membership cards, improve ride rdination by assigning a ride captain, include emergency contacts for ed safety, and manage member profiles. All designed to make mber management super easy and user-friendly!

## **Clear communication**

Ensure clear communication with your club members using Cyql. With features like instant messaging, ride and event reminders, announcements, and group chats, keeping everyone informed has never been easier. Stay effortlessly connected, informed, and engaged with your club!

## **Routes and GPX-library**

Manage your club's routes and GPX files with our GPX library. This gives all ride planners access to the best routes for their rides. With handy filter and search functions, detailed route previews, and the ability to upload, organize, and share routes, organizing rides has never been simpler!