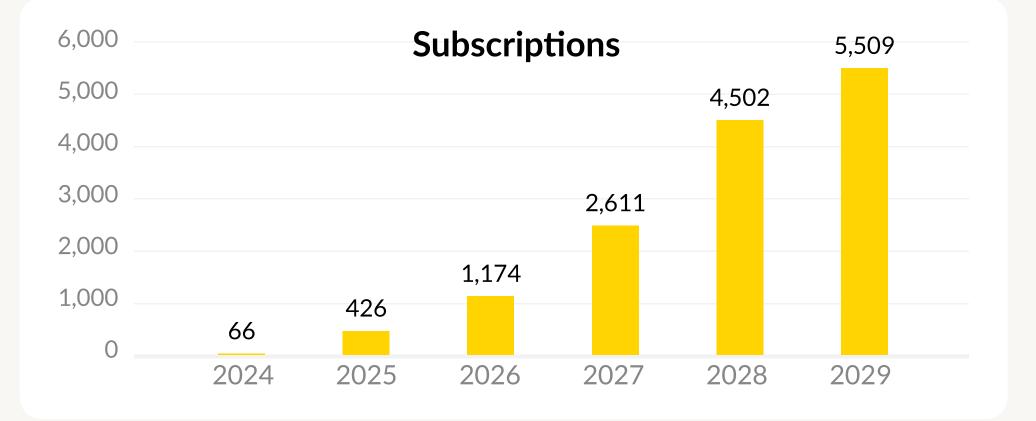

## SHORT-TERM FORECAST Where we are heading

# What we can achieve

Cycling has been gaining popularity at an increasing rate, fueld by the pandemic and the rise of e-bikes. Our market calculation is based on the markets we can realistically conquer, with the global market being at least twice as large.