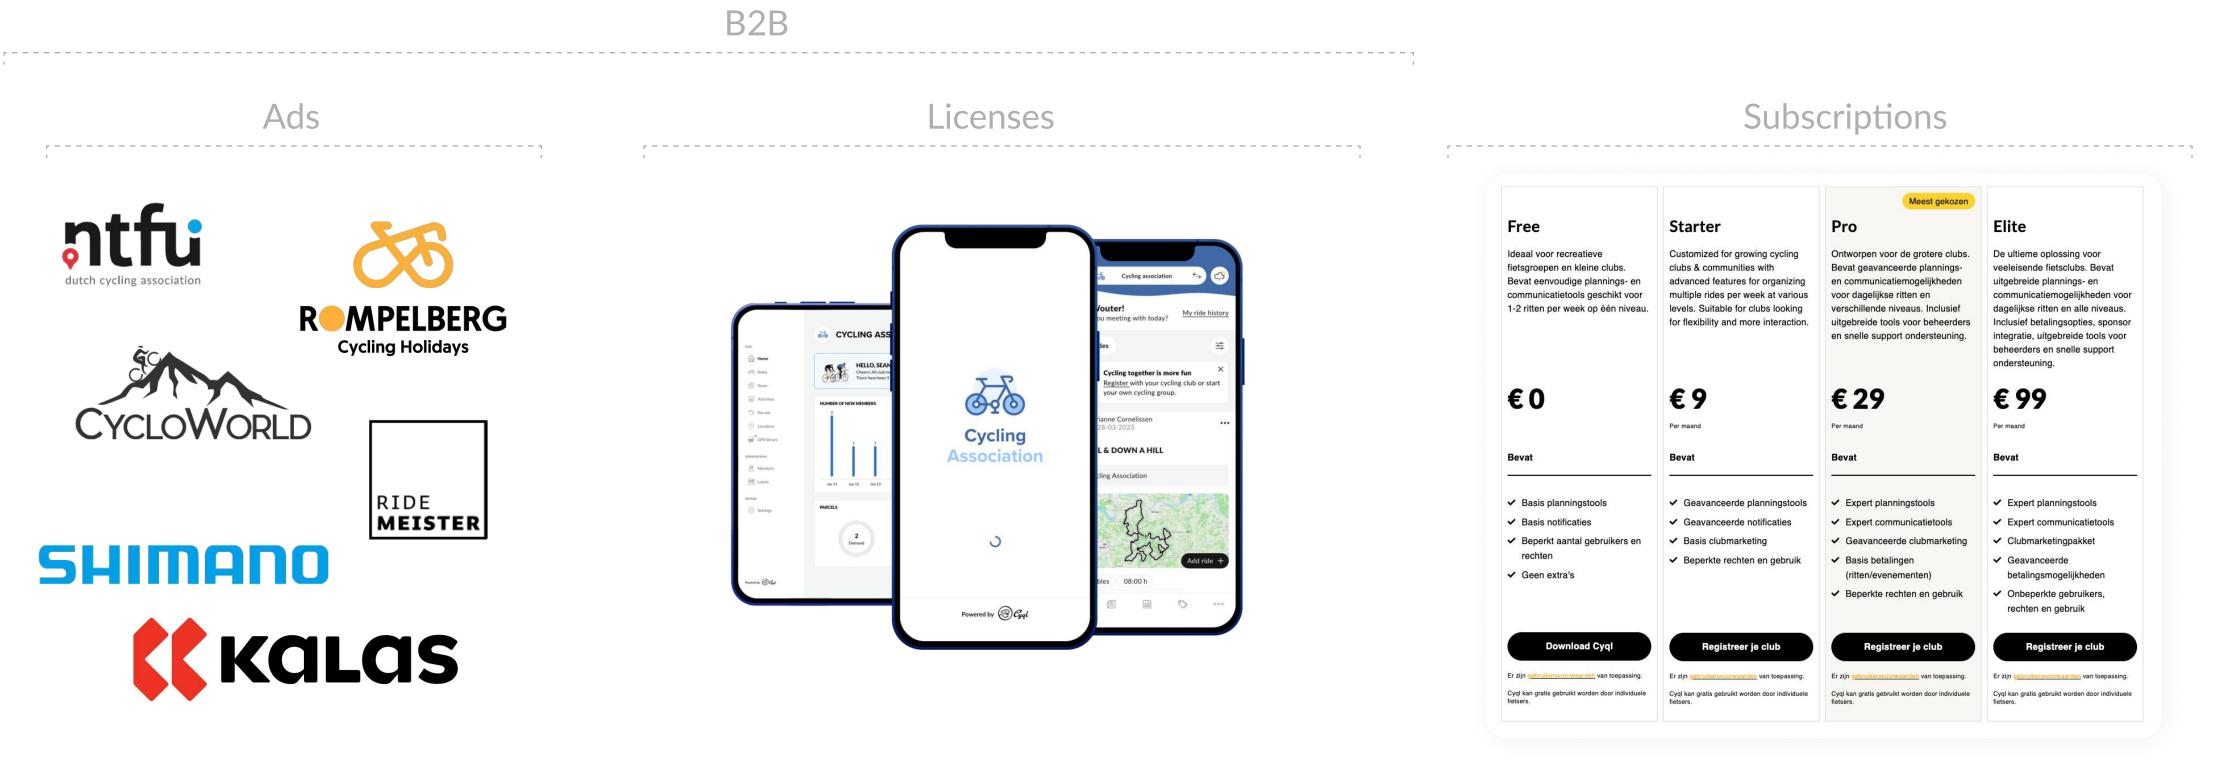

# **Multi-revenue stream** business model with multiple target groups

For our diverse customer profiles, we offer different versions of our software/app. In addition, we have licensing agreements with cycling federations and other organizations that require a customized white-label solution of our platform. We are also targeting cycling-related brands that want to reach our large cycling community through advertising opportunities.

#### This combination allows us to operate in both B2B and B2C markets!

B2C