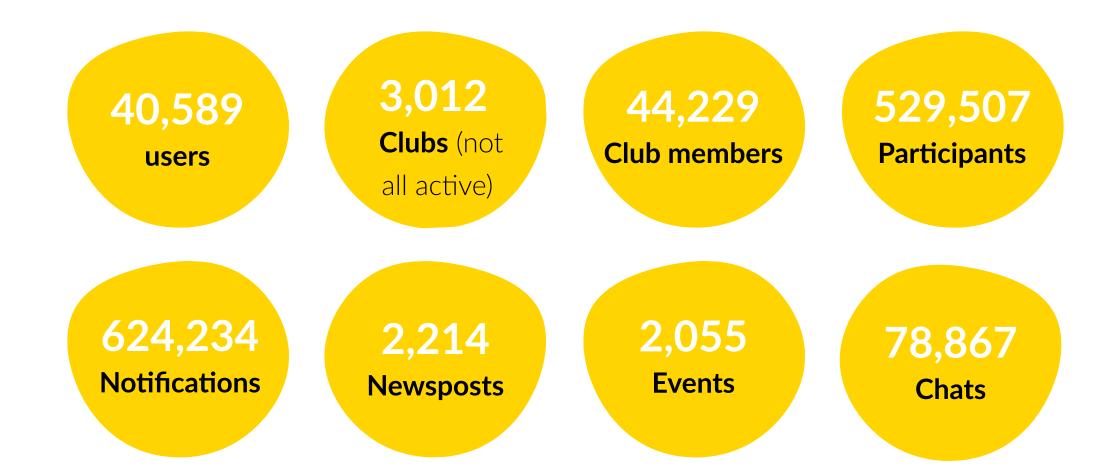

# **Beloved by our users**

Cyql currently has nearly 40,000 individual users and over 2,500 clubs, with a total of almost 36,000 club members. Our product has been well received, and we can support this with over 2,000 positive reviews.