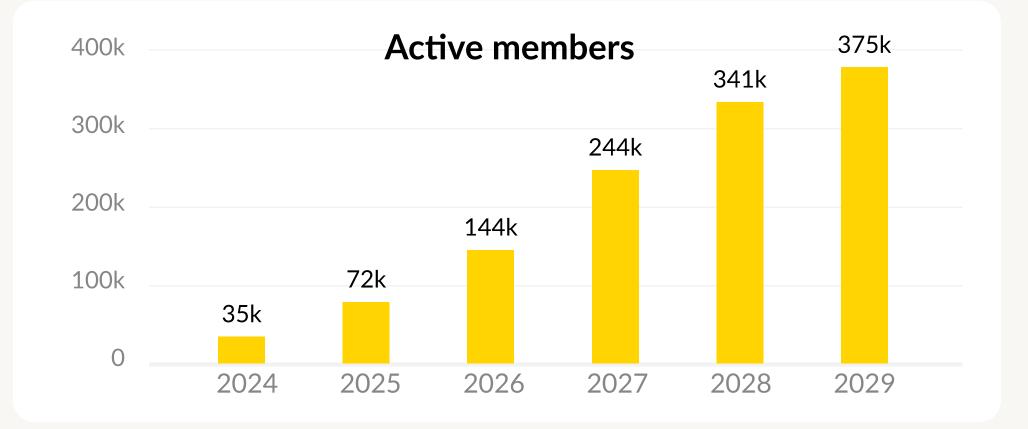

## SHORT-TERM FORECAST Where we are heading

# What we can achieve

Cycling has been gaining popularity at an increasing rate, fueld by the pandemic and the rise of e-bikes. Our market calculation is based on the markets we can realistically conquer, with the global market being at least twice as large.