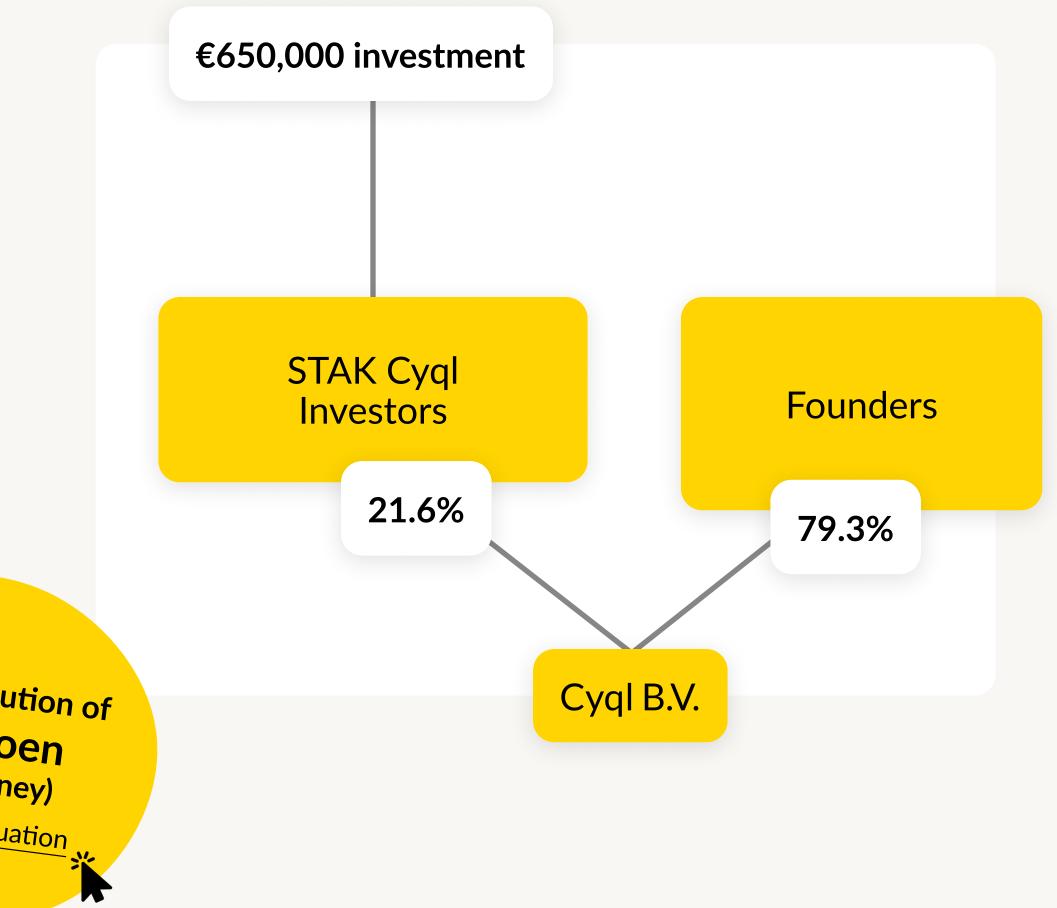

# Our investment offer

As an investor in Cyql, you participate through an Administration Foundation (Stichting Administratiekantoor). This structure allows for a separation between economic and legal ownership. You are entitled to your share of any future profit distributions and also benefit from the value increase of Cyql. Voting rights and control remain with the founders.

> 22% of shares for €650,000 growth capital!

Makes a valution of €3 miljoen (post money) Download Valuation ....

Cyql B.V. Zoom 1 9231 DX Surhuisterveen 81296436 invest@cyql.app