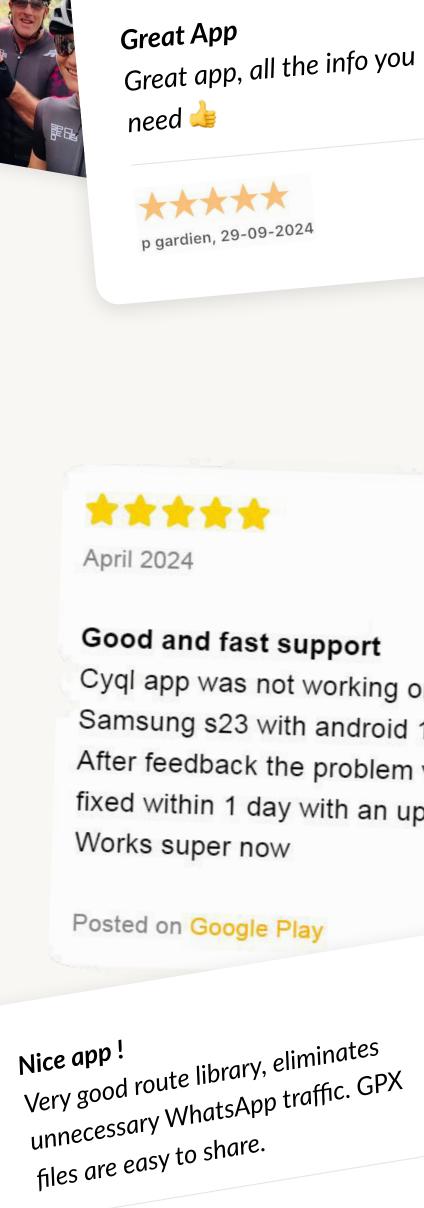

# **Beloved by our users**

Cyql currently has nearly 40,000 individual users and over 2,500 clubs, with a total of almost 36,000 club members. Our product has been well received, and we can support this with over 2,000 positive reviews.