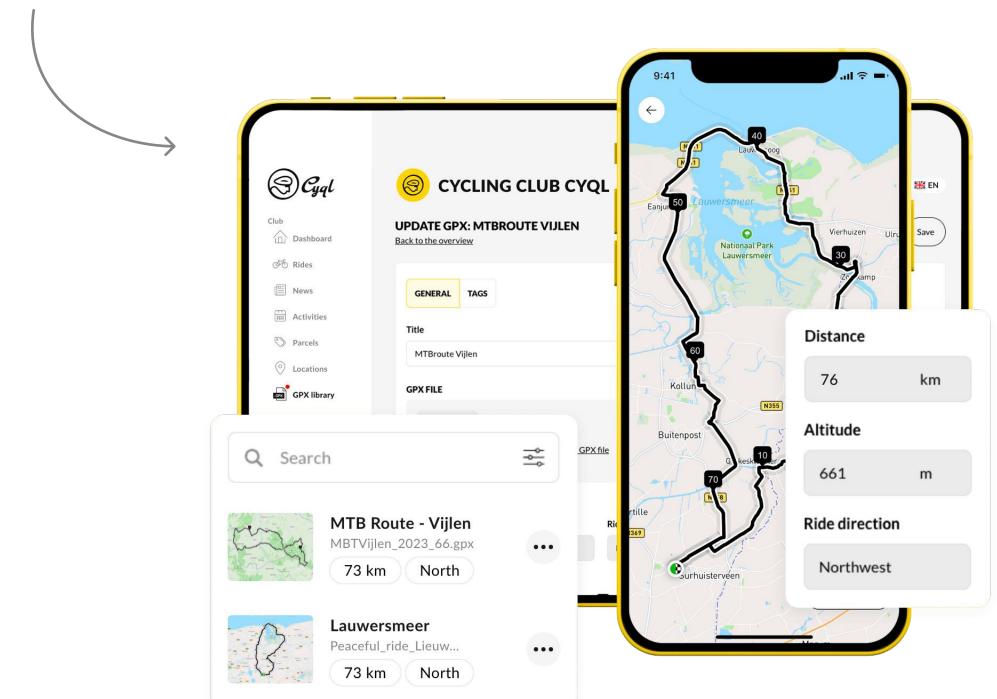

## **Routes and GPX-library**

Manage your club's routes and GPX files with our GPX library. This gives all ride planners access to the best routes for their rides. With handy filter and search functions, detailed route previews, and the ability to upload, organize, and share routes, organizing rides has never been simpler!