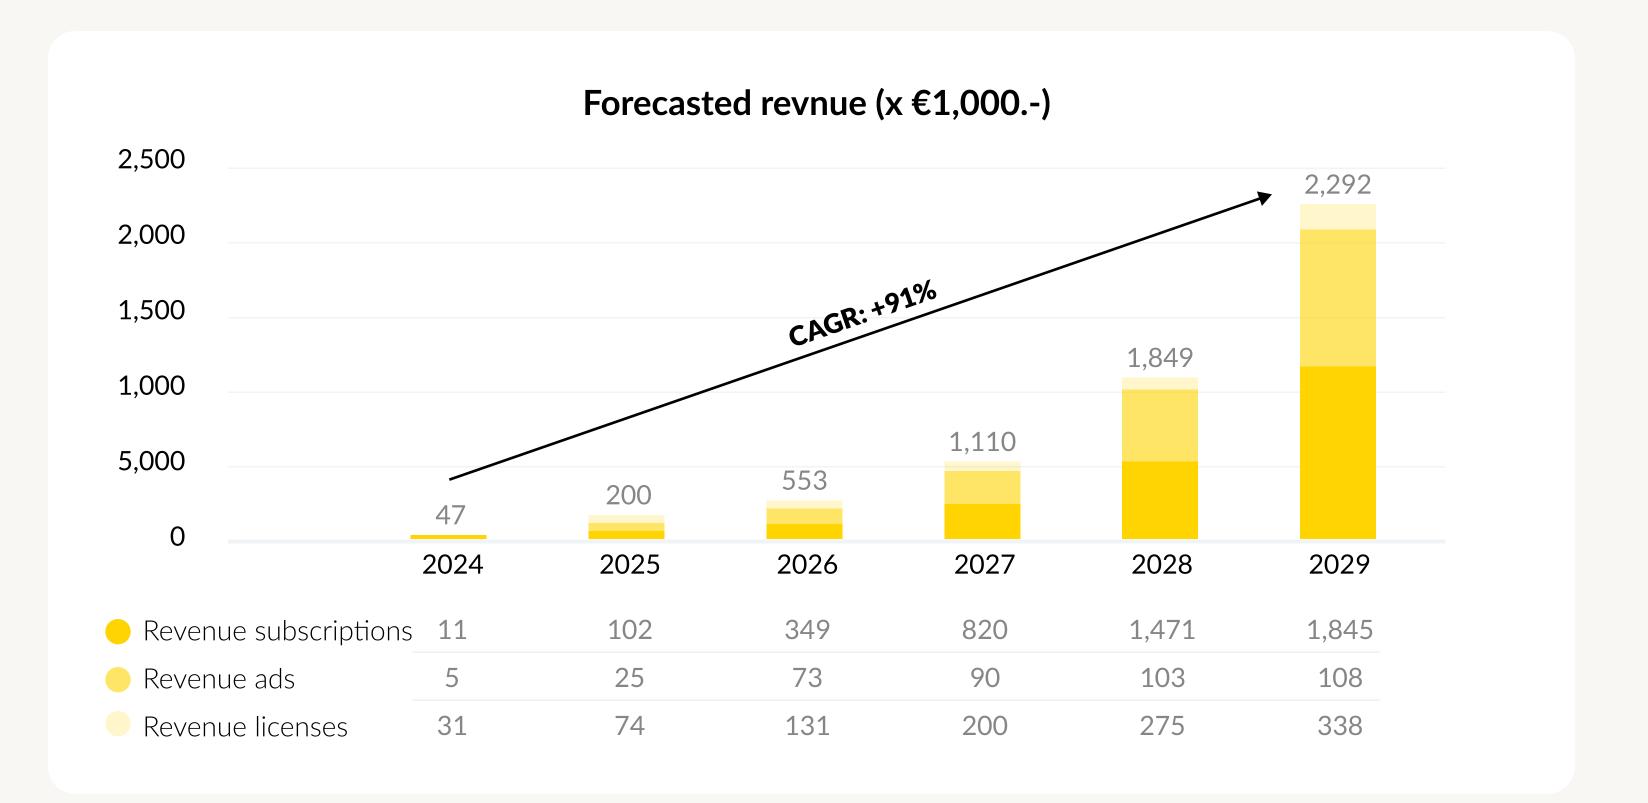

# A business model that ensures rapid growth...

# ... and will be profitable within 2 years!