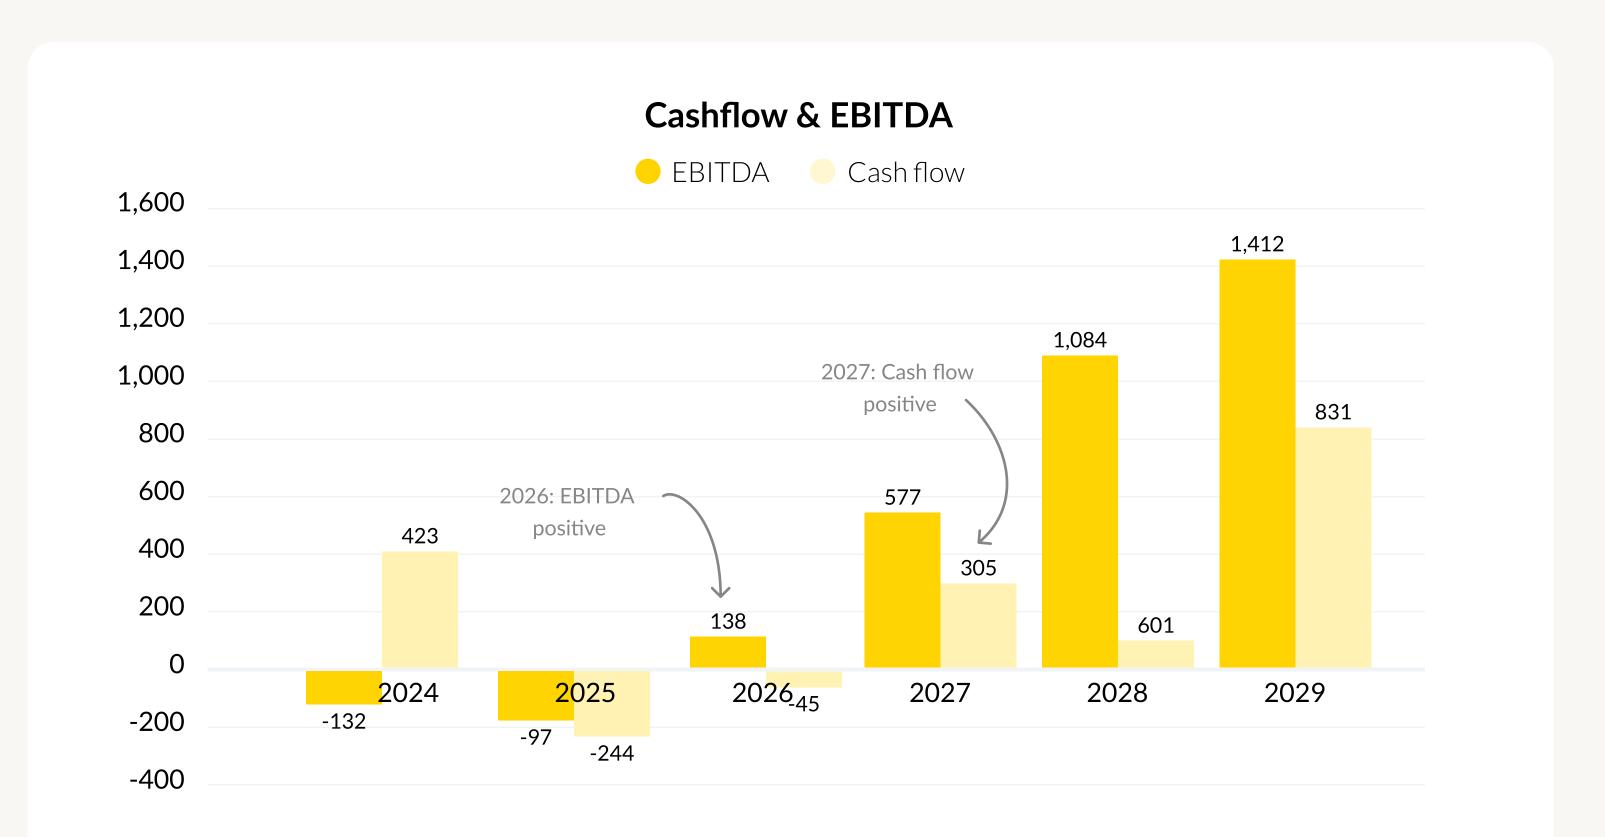

vities of other cycling groups within the association and register.





3)Cyql

Take advantage of the exponential financial growth potential by investing in this development phase.



# **Multi-revenue stream** business model with multiple target groups

For our diverse customer profiles, we offer different versions of our software/app. In addition, we have licensing agreements with cycling federations and other organizations that require a customized white-label solution of our platform. We are also targeting cycling-related brands that want to reach our large cycling community through advertising opportunities.



#### This combination allows us to operate in both B2B and B2C markets!

B2C

# A business model that ensures rapid growth...



# ... and will be profitable within 2 years!



# Which will hopefully allow us to capitalize on growth through a future exit...

We are not necessarily aiming for a quick exit and do not feel any urgency to sell the company, as we see great potential and enjoyment in further developing the platform. For us, it is about longterm growth and creating something valuable. Of course, in the long term, we are open to a favorable exit, but that is not a direct priority. Our focus right now is on building a strong, successful, and profitable platform. We believe in the future and the opportunities that still lie ahead. The sector we are a part of offers plenty of opportunities!

## Acquisitions in the sports-tech sector



Acquisition Edomondo

€85 million



Acquisition MyFitnessPa €310 million





# As a user, your investment makes our pla