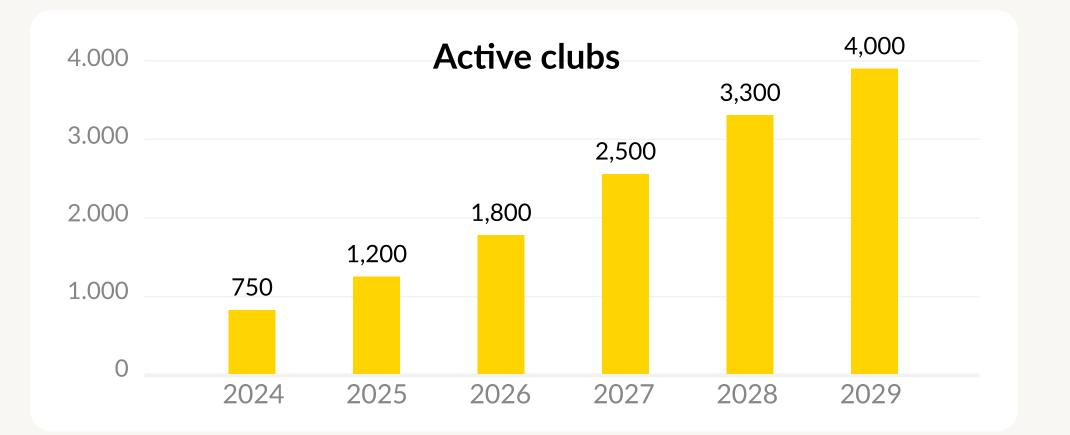

## SHORT-TERM FORECAST Where we are heading

# What we can achieve

Cycling has been gaining popularity at an increasing rate, fueld by the pandemic and the rise of e-bikes. Our market calculation is based on the markets we can realistically conquer, with the global market being at least twice as large.